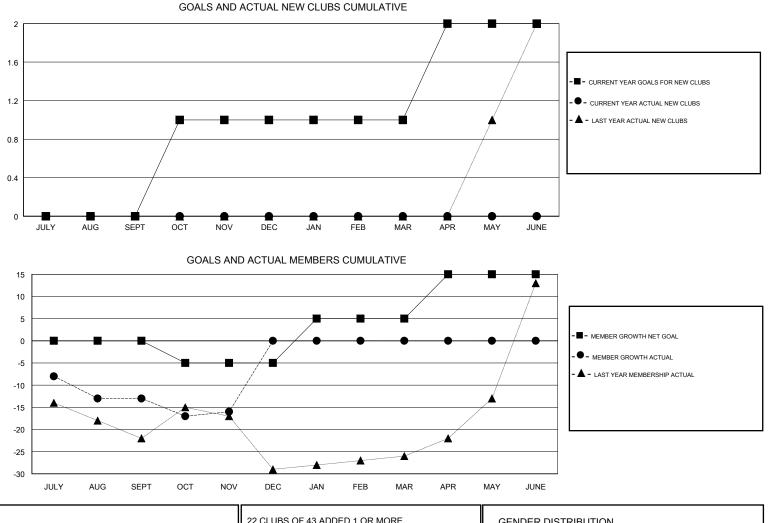

### GMT CA

| Clubs         |               |             |               | Members               |                           |                         |                                                    |  |
|---------------|---------------|-------------|---------------|-----------------------|---------------------------|-------------------------|----------------------------------------------------|--|
|               | RESULTS FOR   | R 2017-2018 |               | RESULTS FOR 2017-2018 |                           |                         |                                                    |  |
| QUARTER       | NEW CLUB GOAL | NEW CLUBS   | DROPPED CLUBS | QUARTER               | MEMBER GROWTH NET<br>GOAL | MEMBER GROWTH<br>ACTUAL | DROPPED<br>MEMBERS ACTUAL<br>(including transfers) |  |
| JULY/AUG/SEPT | 0             | 0           | 0             | JULY/AUG/SEPT         | 0                         | 17                      | 29                                                 |  |
| OCT/NOV/DEC   | 1             | 0           | 0             | OCT/NOV/DEC           | -5                        | 17                      | 19                                                 |  |
| JAN/FEB/MAR   | 0             | 0           | 0             | JAN/FEB/MAR           | 10                        | 0                       | 0                                                  |  |
| APR/MAY/JUNE  | 1             | 0           | 0             | APR/MAY/JUNE          | 10                        | 0                       | 0                                                  |  |